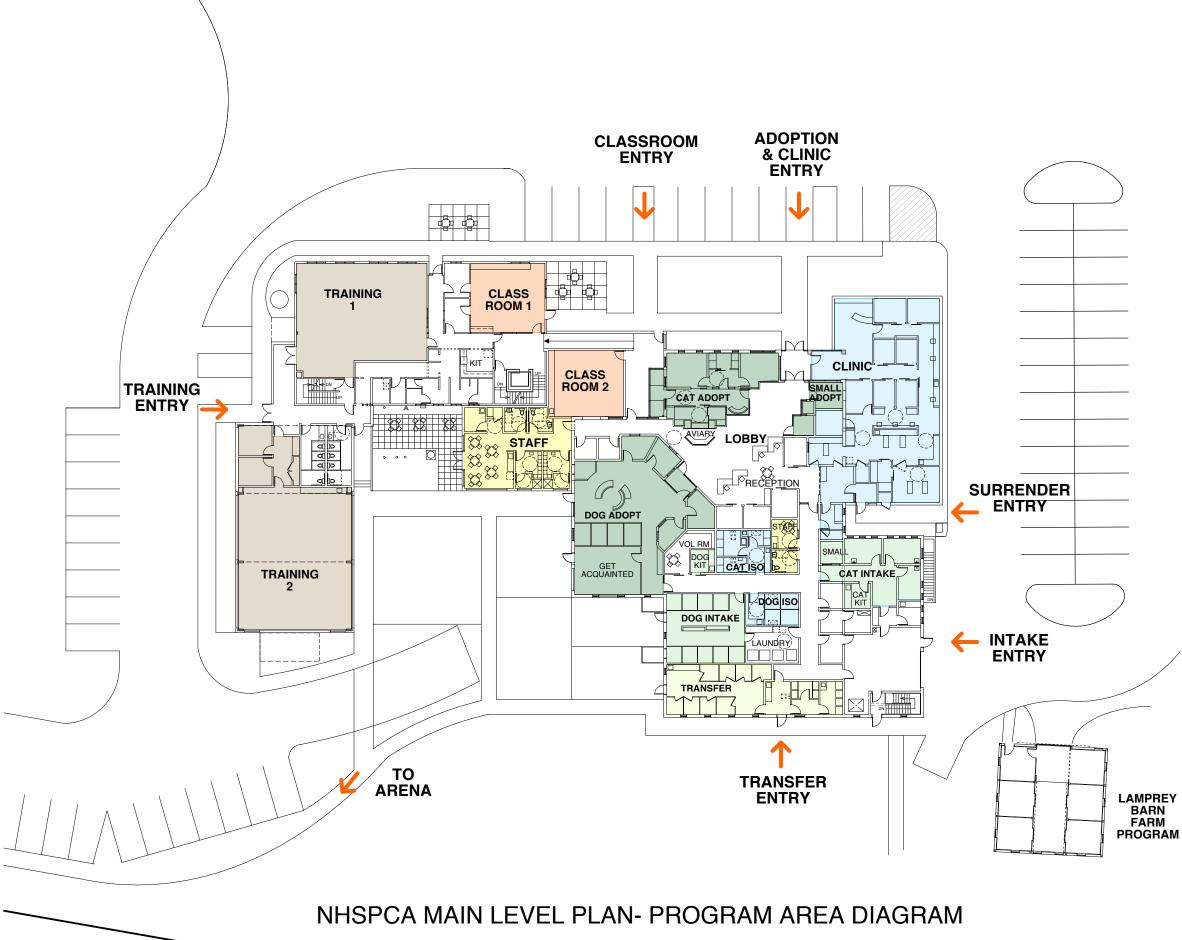

ARENA

PROJECT:

NHSPCA Expansion & Renovation 104 Portsmouth Ave. Stratham, NH 03885